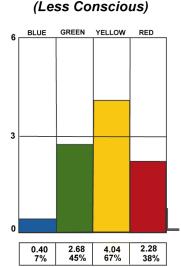

#### Colour Energy Dynamics

**Graph I** Conscious Persona

The portrait picture of you

Aware of your behaviours

Persona

Graph II
Less Conscious
Persona

The candid photograph

ess aware of you. behaviours