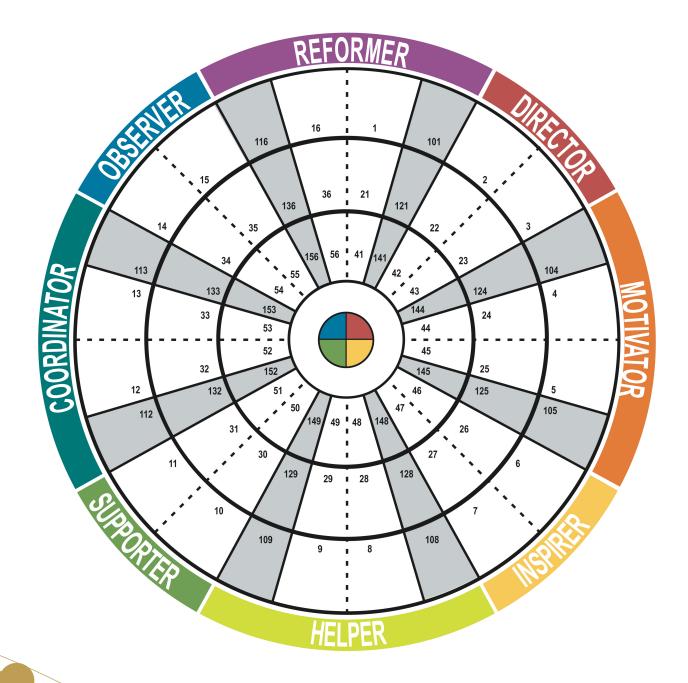

rate.
- Discovery

  Discovery
- Put a ? beside those statements you believe do not describe you. Rather than stick on a specific word, consider the whole or half sentence.
- Remember to seek feedback from someone you trust on any statements in your Profile which you are not certain describe you.

Count the sentences that did not describe you (?) and multiply by 2. Subtract that number from 100.

1.5 sentences x 2% = 3%100% - 3% = 97% Accuracy

#### Colour Energy Dynamics

**Graph I** Conscious Persona

The portrait picture of you

Aware of your behaviours





Persona

Graph II
Less Conscious
Persona

The candid photograph

ess aware of you. behaviours

#### **Preference Flow**

Where you were channelling your energies when you completed the evaluator

# Insights Discovery 72-Type Wheel



# Insights Taglines



The Eight Types REFORMER

## **Eight Types Team Dynamics Approach to Task**







## **Eight Types Team Dynamics – Keys to Success**







## **Eight Types Team Dynamics – Key Skills or Attributes**



Sets standards
Product knowledge
Analysis

Planning
Organisation
Time Management

Listens Loyal Team Approach Determination
Monitoring
performance
Discipline



Flexible & Helps Others, Shares ideas Results focus
Decisive
Assertive

Drive Enthusiasm Positive Thinking

Persuasive Creative People Skills



# Kelly Kannwischer kelly@younique.com