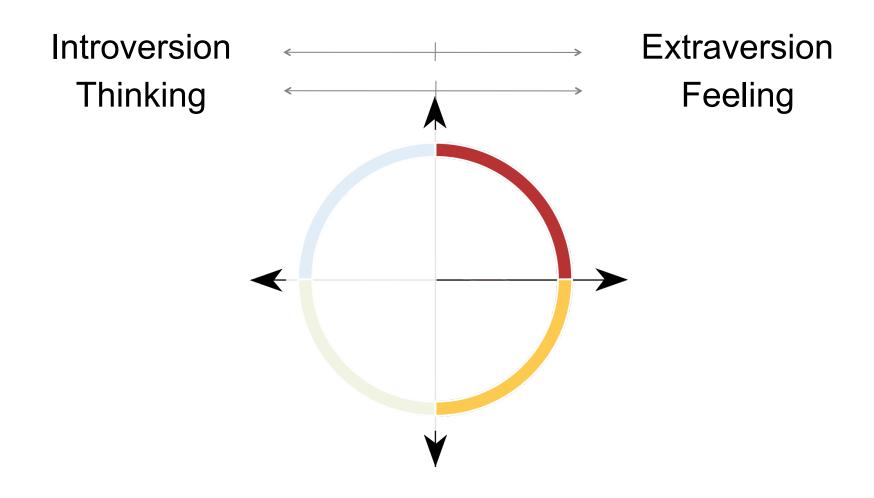

#### Your 'Attitude'

| Introversion     |                                       | <b>Extraversion</b> |
|------------------|---------------------------------------|---------------------|
| Quiet            | <                                     | Talkative           |
| Observant        | <                                     | Involved            |
| Inwardly focused | · · · · · · · · · · · · · · · · · · · | Outwardly focused   |
| Depth focused    |                                       | Breadth focused     |
| Intimate         |                                       | Gregarious          |
| Reserved         |                                       | Flamboyant          |
| Reflective       |                                       | Action oriented     |
| Thoughtful       | <b>←</b>                              | Outspoken           |
| Cautious         | <b>←</b>                              | Bold                |
|                  | <del>\</del>                          | •                   |

#### Your Decision Making 'Functions'

| Thinking      |          |          | Feeling              |
|---------------|----------|----------|----------------------|
| Formal        | <        | <b>→</b> | Informal             |
| Impersonal    | <        | <b>→</b> | Personal             |
| Analytical    | <        | <b>→</b> | Illogical            |
| Detached      | -        |          | Involved             |
| Objective     | _        | <u> </u> | Subjective           |
| Strong-minded |          |          | Flexible             |
| Competitive   |          |          | Accommodating        |
| Particular    | -        | <b>→</b> | Ambivalent           |
| Task focused  | <b>*</b> | <b>→</b> | Relationship focused |
|               | <        | <b>→</b> |                      |