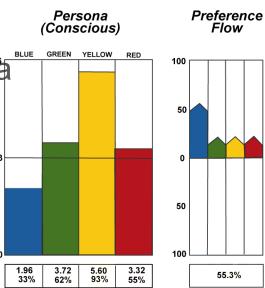

#### Colour Energy Dynamics

**Graph I** Conscious Persona

The portrait picture of you

Aware of your behaviours

Persona

Graph II
Less Conscious
Persona

The candid photograph

ess aware of you. behaviours

#### **Preference Flow**

Where you were channelling your energies when you completed the evaluator