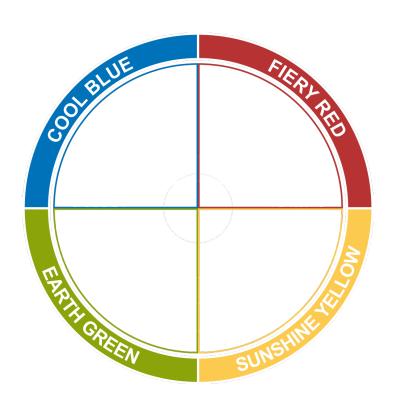

# Your Colour Energy Mix

We each have all four colour energies within us; it is the combination of the four energies that creates the unique **YOU**.