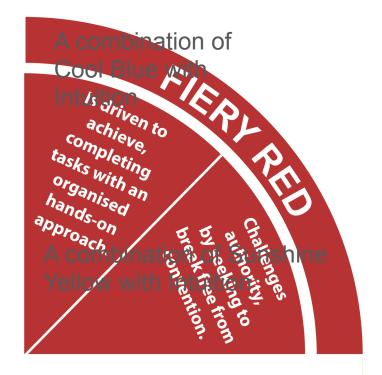

A combination of Fiery Red with Sensation

A combination of Earth Green with Sensation

A combination of Cool Blue with Sensation

A combination of Fiery Red with Intuition

Sensation and Intuition in every yellow Earth Green with Sensation Intuition