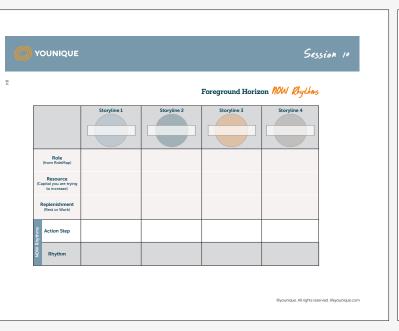

Ō 15 min

|                                                    | Storyline 1 | Foreground Horizon NOW Chythins 🖀 |  |  |  |  |
|----------------------------------------------------|-------------|-----------------------------------|--|--|--|--|
|                                                    |             |                                   |  |  |  |  |
| Role<br>(from RoleMap)                             |             |                                   |  |  |  |  |
| Resource<br>Capital you are trying<br>to increase) |             |                                   |  |  |  |  |
| Replenishment<br>(Rest or Work)                    |             |                                   |  |  |  |  |
| Action Step<br>Rhythm                              |             |                                   |  |  |  |  |
| Rhythm                                             |             |                                   |  |  |  |  |