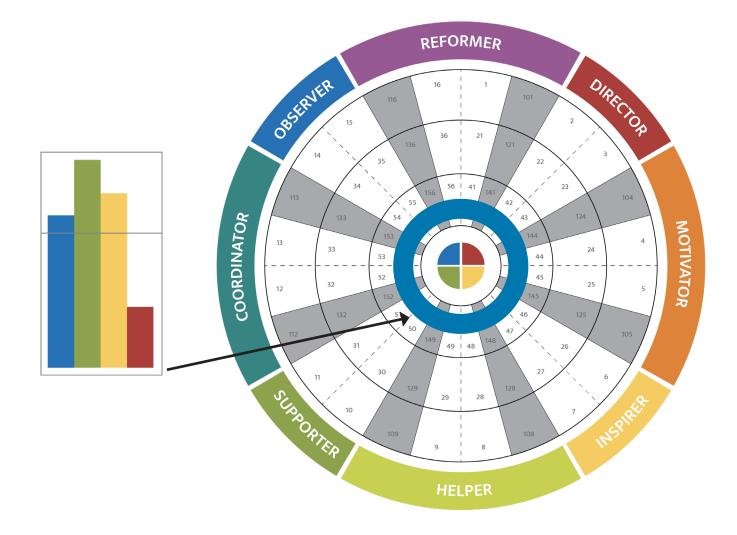

#### Accommodating Ring = 43% of population

insights.com © The Insights Group Ltd, 2009-2020. All rights reserved.