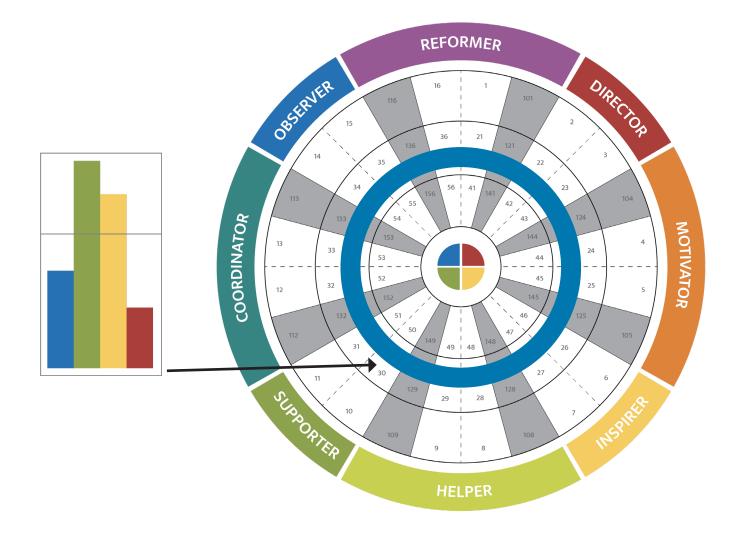

### Classic Ring = 54% of population

 ${\bf insights.com}$   $\odot$  The Insights Group Ltd, 2009-2020. All rights reserved.