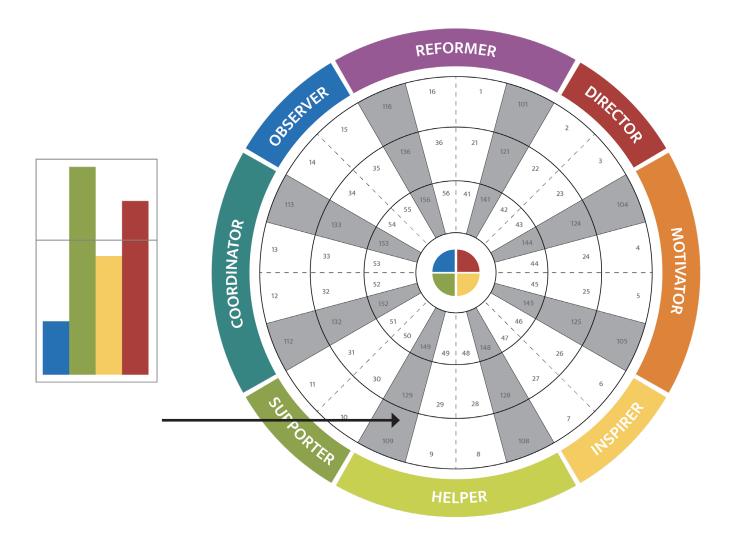

#### Creative Positions = 9% of population

Creative types pull on two opposing energies.