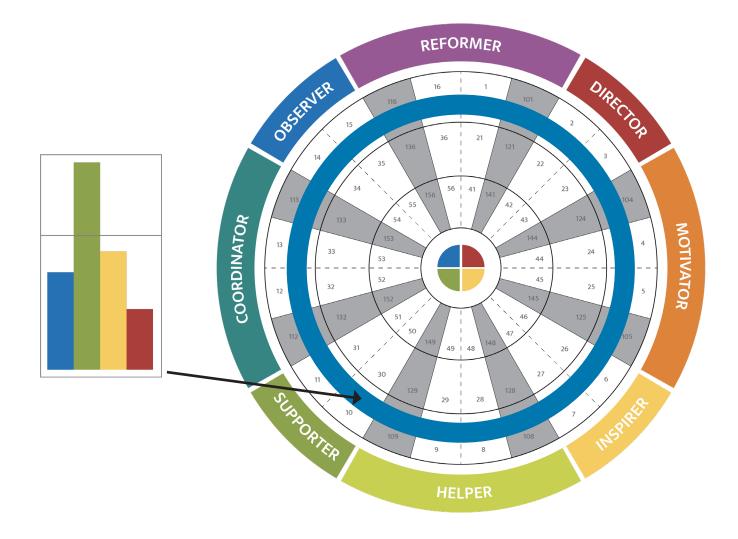

#### Focused Ring = 3% of population

insights.com © The Insights Group Ltd, 2009-2020. All rights reserved.